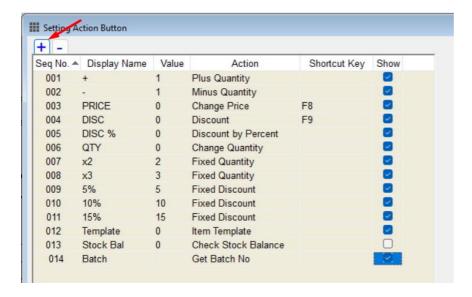

Batch Button will be added in POS screen.

We recommended use Batch module to implement Matrix as well.

Eg. Shirt with Size & colors.

S RED

M YELLOW

L BLUE

 $Batch\ Number\ coding\ as: S-R,\ S-Y,\ S-B,\ M-R,\ M-Y,\ M-B,\ L-R,\ L-Y,\ L-B$ 