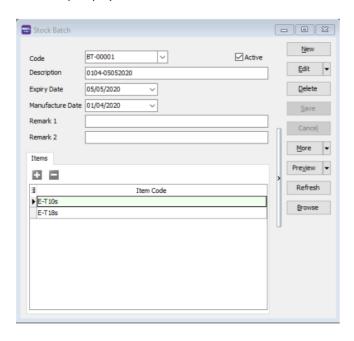

Setup batch for item code in SQL Accounting:

Stock | Maintain Batch

Can setup Expiry date, Manufacturer date and the item codes under this batch

In Pos screen, when select the item with batch system will prompt this screen to select batch number.