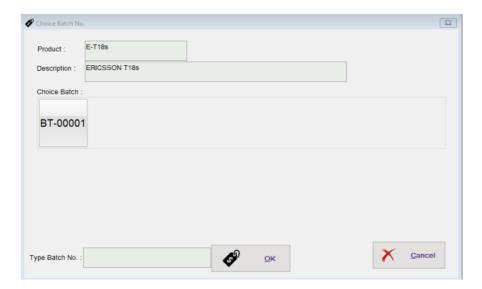

Setup batch for item code in SQL Accounting:

Stock | Maintain Batch

Can setup Expiry date, Manufacturer date and the item codes under this batch

In Pos screen, when select the item with batch system will prompt this screen to select batch number.